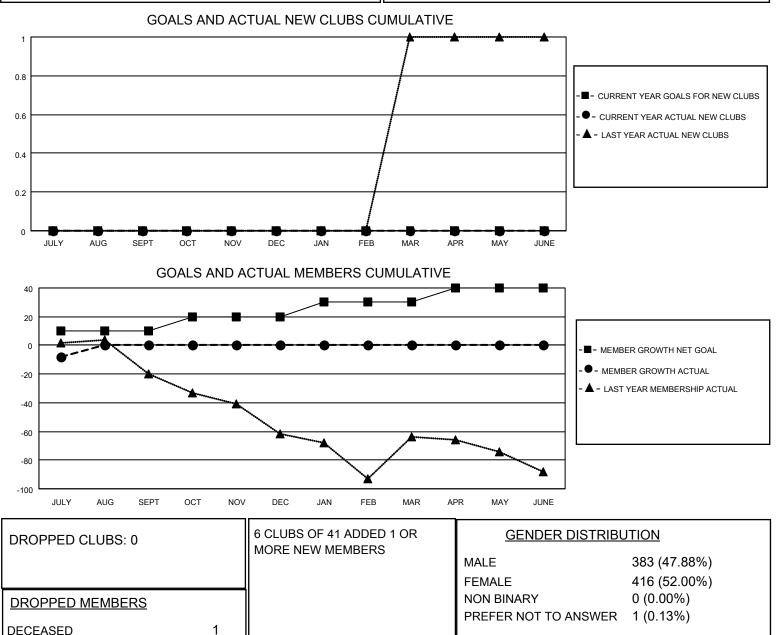

## LOCATION CALIFORNIA

District 4 L5

Results as of: 7/31/2023

| Clubs                 |               |           |               | Members               |                        |                         |                                                    |
|-----------------------|---------------|-----------|---------------|-----------------------|------------------------|-------------------------|----------------------------------------------------|
| RESULTS FOR 2023-2024 |               |           |               | RESULTS FOR 2023-2024 |                        |                         |                                                    |
| QUARTER               | NEW CLUB GOAL | NEW CLUBS | DROPPED CLUBS | QUARTER               | BER GROWTH NET<br>GOAL | MEMBER GROWTH<br>ACTUAL | DROPPED<br>MEMBERS ACTUAL<br>(including transfers) |
| JULY/AUG/SEPT         | 0             | 0         | 0             | JULY/AUG/SEPT         | 10                     | 12                      | 20                                                 |
| OCT/NOV/DEC           | 0             | 0         | 0             | OCT/NOV/DEC           | 10                     | 0                       | 0                                                  |
| JAN/FEB/MAR           | 0             | 0         | 0             | JAN/FEB/MAR           | 10                     | 0                       | 0                                                  |
| APR/MAY/JUNE          | 0             | 0         | 0             | APR/MAY/JUNE          | 10                     | 0                       | 0                                                  |